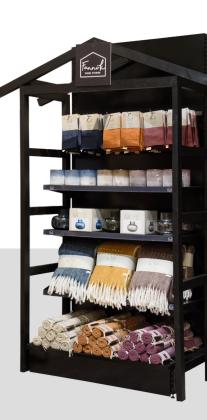

The wooden shelf structure consists of three parts and is easy to assemble. The shelf head structure is directly compatible with Itab furniture. The shelf-edge product is put together in collaboration with the customer, according to the costumer's needs and objectives, and is easy to update during the season. The product package can be made by product group or by combining product groups.